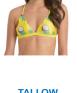

## **Tallow & Freshwater Tops**

| 1-10    | \$80 each |
|---------|-----------|
| 11-20   | \$75 each |
| 21-30   | \$70 each |
| 31-100  | \$60 each |
| 100-250 | \$50 each |
| 250+    | \$40 each |