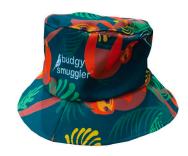

#### **Bucket Hats**

| 1-10:  | \$60 each |
|--------|-----------|
| 11-20: | \$45 each |
| 21-30: | \$40 each |
| 31+:   | \$35 each |