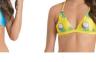

## **Tallow & Freshwater Tops**

| 1-10    | \$80 each |
|---------|-----------|
| 11-20   | \$75 each |
| 21-30   | \$70 each |
| 31-100  | \$60 each |
| 100-250 | \$50 each |
| 250+    | \$40 each |