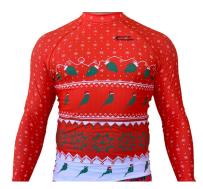

#### **Adult Rash Vests**

| 1-10:  | \$110 each |
|--------|------------|
| 11-20: | \$100 each |
| 21-30: | \$90 each  |
| 31+:   | \$80 each  |
|        |            |